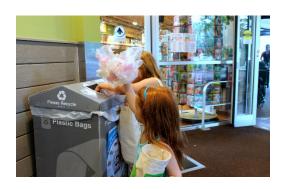

## Are You Up for the Recycling Challenge?

Help keep plastics out of the environment by showing folks how easy it is to recycle plastic bags and wraps.

### Here's what we need you to do.

- Take your plastic bags and wraps to your local grocery or drop-off location.
- Record a short video or take photos of yourself putting the materials in the recycling bin.
- Share the video/photos, along with a caption, on the social media channel(s) of your choice (e.g., Facebook, Instagram, Twitter, LinkedIn).
- Include the hashtag #RecycleChallenge.
- Mention WRAP in your social post (on Twitter: @WRAPrecycling; on Facebook: Wrap Recycling Action Program)
- Challenge your family, friends, and colleagues to do the same.

I took all these plastic bags & wraps to my local grocery store for recycling. Next up: I challenge @[tag-person], @[tag-person], & @[tag-person] to show everyone how much they can recycle!